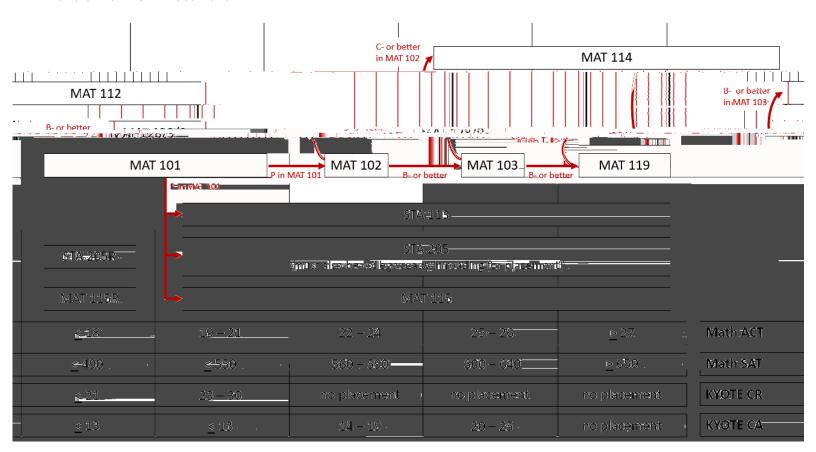

## Placement in MAT/STA Courses – First-Time Freshmen / Transfer Students

## **ACT / SAT / KYOTE Placement**

| Placement in MAT/STA Courses – Continuing Students with Developmental Coursework                                                                                                                                                          |
|-------------------------------------------------------------------------------------------------------------------------------------------------------------------------------------------------------------------------------------------|
| Students in MAHD 092 / 095                                                                                                                                                                                                                |
|                                                                                                                                                                                                                                           |
|                                                                                                                                                                                                                                           |
|                                                                                                                                                                                                                                           |
|                                                                                                                                                                                                                                           |
|                                                                                                                                                                                                                                           |
|                                                                                                                                                                                                                                           |
|                                                                                                                                                                                                                                           |
|                                                                                                                                                                                                                                           |
| <b>Note:</b> Students needing to complete MAT 102 may choose to complete the KYOTE College Algebra test to improve placement (this will be offered to continuing students). Additionally, they can choose to work in ALEKS independently. |
| Students in MAHD099                                                                                                                                                                                                                       |
|                                                                                                                                                                                                                                           |
|                                                                                                                                                                                                                                           |
|                                                                                                                                                                                                                                           |
|                                                                                                                                                                                                                                           |
| Note: Students may choose to register for ALEKS to improve their placement. Additionally, students can schedule a time to coh(me)-7(e)0.8eep t                                                                                            |
|                                                                                                                                                                                                                                           |
|                                                                                                                                                                                                                                           |
|                                                                                                                                                                                                                                           |
|                                                                                                                                                                                                                                           |
|                                                                                                                                                                                                                                           |
|                                                                                                                                                                                                                                           |
|                                                                                                                                                                                                                                           |
|                                                                                                                                                                                                                                           |