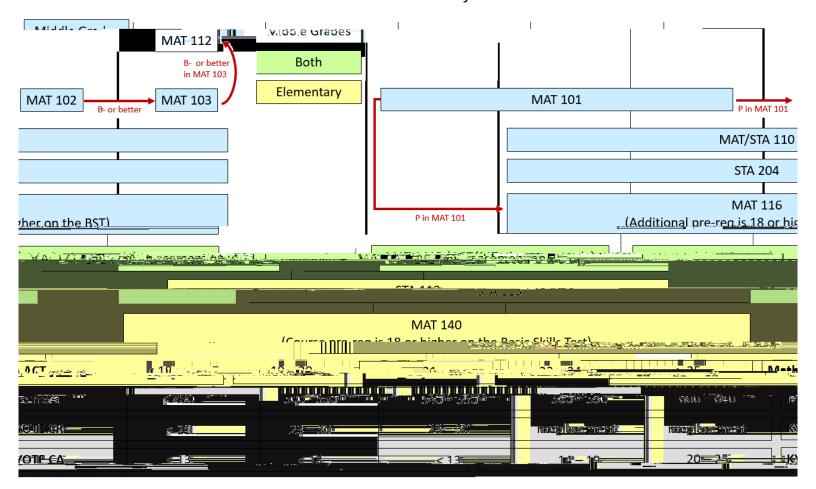

|
|                                                                                                                                                                                                                                           |
|                                                                                                                                                                                                                                           |
|                                                                                                                                                                                                                                           |

## Placement in MAT/STA Courses – Elementary & Middle Grades Education