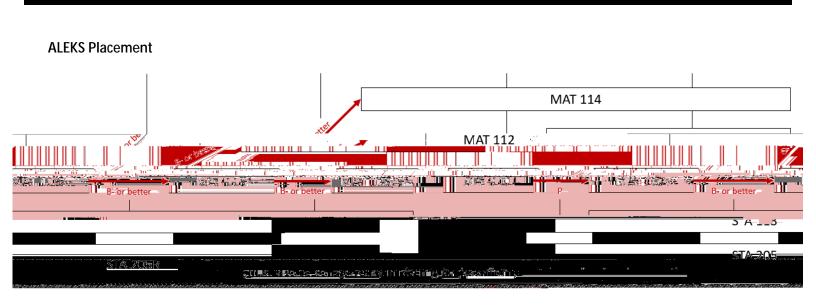

## **ACT / SAT / KYOTE Placement**

| Placement in MAT/STA Courses – Continuing Students with Developmental Coursework                                                                                                                                                          |
|-------------------------------------------------------------------------------------------------------------------------------------------------------------------------------------------------------------------------------------------|
| Students in MAHD 092 / 095                                                                                                                                                                                                                |
|                                                                                                                                                                                                                                           |
|                                                                                                                                                                                                                                           |
|                                                                                                                                                                                                                                           |
|                                                                                                                                                                                                                                           |
|                                                                                                                                                                                                                                           |
|                                                                                                                                                                                                                                           |
|                                                                                                                                                                                                                                           |
|                                                                                                                                                                                                                                           |
| <b>Note:</b> Students needing to complete MAT 102 may choose to complete the KYOTE College Algebra test to improve placement (this will be offered to continuing students). Additionally, they can choose to work in ALEKS independently. |
| Students in MAHD099                                                                                                                                                                                                                       |
|                                                                                                                                                                                                                                           |
|                                                                                                                                                                                                                                           |
|                                                                                                                                                                                                                                           |
|                                                                                                                                                                                                                                           |
| Note: Students may choose to register for ALEKS to improve their placement. Additionally, students can schedule a time to coh(me)-7(e)0.8eep t                                                                                            |
|                                                                                                                                                                                                                                           |
|                                                                                                                                                                                                                                           |
|                                                                                                                                                                                                                                           |
|                                                                                                                                                                                                                                           |
|                                                                                                                                                                                                                                           |
|                                                                                                                                                                                                                                           |
|                                                                                                                                                                                                                                           |
|                                                                                                                                                                                                                                           |